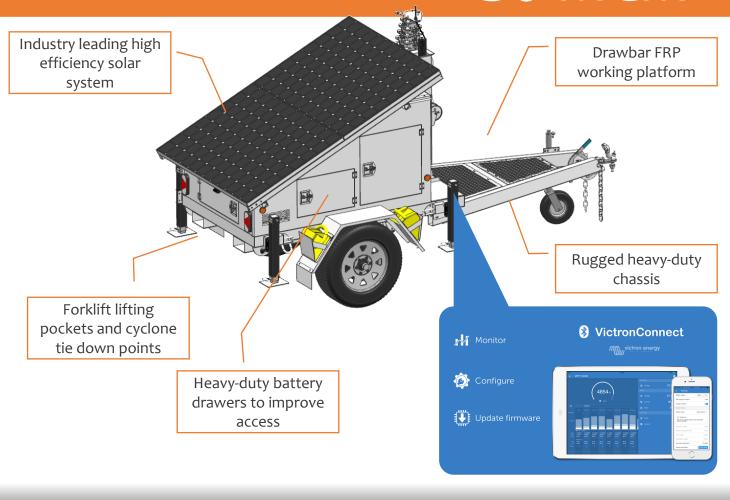

## TRAILER SPECIFICATION

50mm or ring coupling Solacraft COUPLING S6-MCM 31 x 10.5 R 15 LT TYPE Single Solid Axle Solar Over-ride cable w/ handbrake TARE/AGG kg 1250 / 1500 LxWxHmm 4050 x 1781 x 2010 Vertical fixed, telescopic SHS **MAST WINCH Brake Hand Winch** SOLAR REGULATOR Victron Smart Solar 100 30 2 x 400w Sunpower MAX 3

## **FEATURES**

CONNECTIVITY

4 x 100Ah 12V Gel

Air filtration foam in ventilation openings

Rugged single axle chassis with lockable ventilated battery enclosure Heavy-duty battery drawers for safe and easy access to batteries Internal mounting points for multiple IP66 rated equipment cabinets Victron Energy regulators with Bluetooth and VE.Connect remote access Rear forklift pockets and cyclone tie down points Hot dip galvanised chassis and powder coating on most components LED trailer lighting Heavy duty suspension and all terrain off road tyres 4 x heavy duty height adjustable outriggers (hand or power pack operation) Lockable Battery Isolation Switch 4 x Wheel Chocks mounted on wheel guards Wheel Nut Indicators