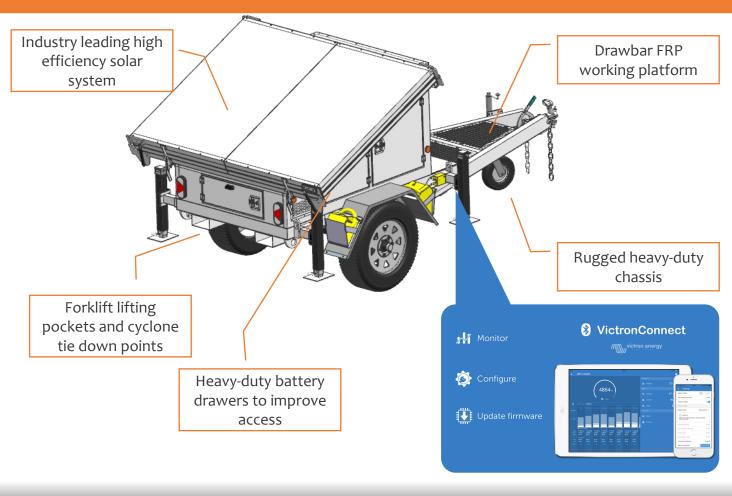

## **FEATURES**

Rugged single axle chassis with lockable ventilated battery enclosure Heavy-duty battery drawers for safe and easy access to batteries Internal mounting points for multiple IP66 rated equipment cabinets Victron Energy regulators with Bluetooth and VE.Connect remote access Rear forklift pockets and cyclone tie down points Hot dip galvanised chassis and powder coating on most components LED trailer lighting Heavy duty suspension and all terrain off road tyres 4 x heavy duty height adjustable outriggers (hand or power pack operation)

Lockable Battery Isolation Switch

4 x Wheel Chocks mounted on wheel guards & Wheel Nut Indicators Optional second row battery tray to increase capacity up to 6 extra 170Ah Gel batteries Air filtration foam in ventilation openings